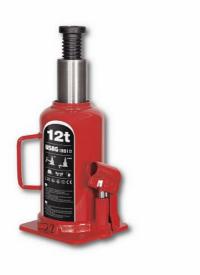

## **BOTTLE JACKS**

## 1951 B

- Compact and robust structure
- Wide base for exceptional stability in all working positions
- Equipped with adjustable extension screw with safety stop
- Automatic end of stroke valve
- All models are supplied with the appropriate command handle

## Family details

| Code      | Power max ton | h max mm | h min mm | Weight kg | Quantity for packaging |
|-----------|---------------|----------|----------|-----------|------------------------|
| U19512000 | 2             | 355      | 173      | 2         | 1                      |
| U19512001 | 5             | 423      | 200      | 3,5       | 1                      |
| U19512002 | 12            | 447      | 220      | 6         | 1                      |